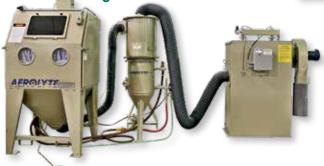

ABRASIVE BLAST ROOMS,
BLAST- & MEDIA-RECOVERY SYSTEMS

- 1. A-200 automated indexing blast cabinet
- 2. Through-feed conveyor machine with powered rollers and oscillating nozzles for automating the blasting of heavy parts
- 3. Sweep-in system for user-built blast rooms
- **4.** Pre-Assembled Blast Rooms. Just connect the components and add power and air.
- 5. Automated tumble blast barrel up to 300 lb. capacity
- **6.** Tumble belt cabinets are built for customers who need efficient, reliable, high-production blasting.