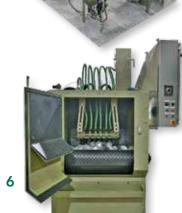

ABRASIVE BLAST ROOMS,
BLAST- & MEDIA-RECOVERY SYSTEMS

- 1. A-200 automated indexing blast cabinet
- 2. Through-feed conveyor machine with powered rollers and oscillating nozzles for automating the blasting of heavy parts
- 3. Sweep-in system for user-built blast rooms
- **4.** Pre-Assembled Blast Rooms. Just connect the components and add power and air.
- 5. Automated tumble blast barrel up to 300 lb. capacity
- **6.** Tumble belt cabinets are built for customers who need efficient, reliable, high-production blasting.