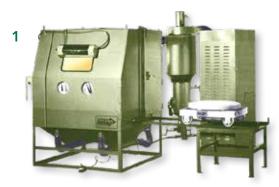

3

- 5. Plastic media pressure blast cabinet
- **6.** Split level blast cabinets, suction or direct pressure; sizes range from 42" x 24" up to 96" x 48"

7. Dust collectors in bag or cartridge design