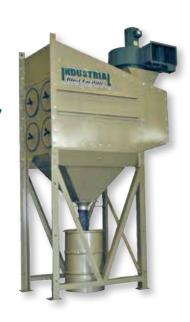

3

- 5. Plastic media pressure blast cabinet
- **6.** Split level blast cabinets, suction or direct pressure; sizes range from 42" x 24" up to 96" x 48"

7. Dust collectors in bag or cartridge design