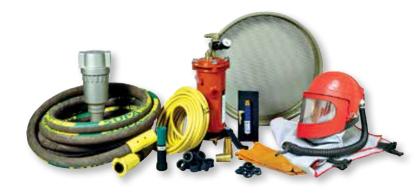

# **BLAST MEDIA, PARTS & ACCESSORIES**

## 30 Tons of Blast Media in Stock

- Aluminum Oxide
- Glass Beads

- Walnut Shells
- Crushed Glass

- Plastic
- Steel Shot

Blast hose, blast nozzles, metering valves, air supplied blast hoods with climate controls, peel off lenses, charcoal breathing air filters for all brands!