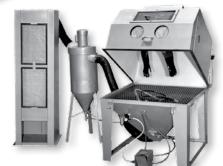

3

- 5. Plastic media pressure blast cabinet
- **6.** Split level blast cabinets, suction or direct pressure; sizes range from 42" x 24" up to 96" x 48"

7. Dust collectors in bag or cartridge design