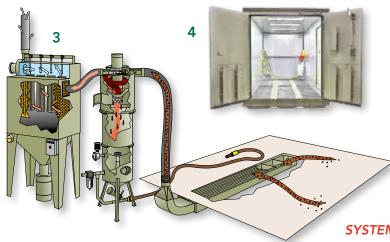

ABRASIVE BLAST ROOMS,
BLAST- & MEDIA-RECOVERY SYSTEMS

- 1. A-200 automated indexing blast cabinet
- 2. Through-feed conveyor machine with powered rollers and oscillating nozzles for automating the blasting of heavy parts
- 3. Sweep-in system for user-built blast rooms
- **4.** Pre-Assembled Blast Rooms. Just connect the components and add power and air.
- 5. Automated tumble blast barrel up to 300 lb. capacity
- **6.** Tumble belt cabinets are built for customers who need efficient, reliable, high-production blasting.