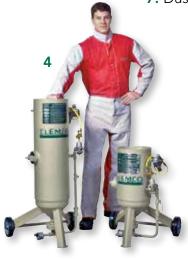

# SS White Trinco

- 1. Direct pressure blast cabinet with turntable/workcar and track extension
- 2. Suction blast cabinet with reclaim and cartridge dust collector
- **3.** The Wetblast FLEX. All-in-one wetblasting system. The FLEX is engineered to provide high performance blasting with maximum dust suppression.
- 4. Blast pots