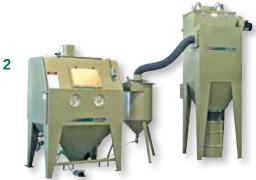

# **ABRASIVE BLAST CABINETS**

3

- 5. Plastic media pressure blast cabinet
- **6.** Split level blast cabinets, suction or direct pressure; sizes range from 42" x 24" up to 96" x 48"

7. Dust collectors in bag or cartridge design